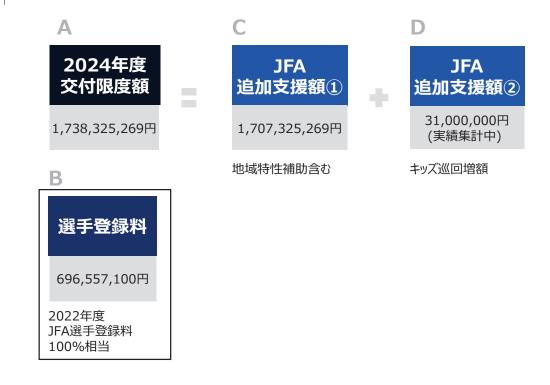

# 4. 補助金額

2024年度同様

47FAに対して交付する「47FA一括補助金」は、以下の方法により算出された補助金額を交付するものとする。

※1 C: JFA追加支援①には地域特性特別補助として、北海道、長崎、鹿児島、沖縄への計2,000万円の交付を含む。

※2 D: JFA追加支援②は「キッズ巡回増額」として、前年度のキッズ巡回指導の実績等に応じて各FAに配分する。